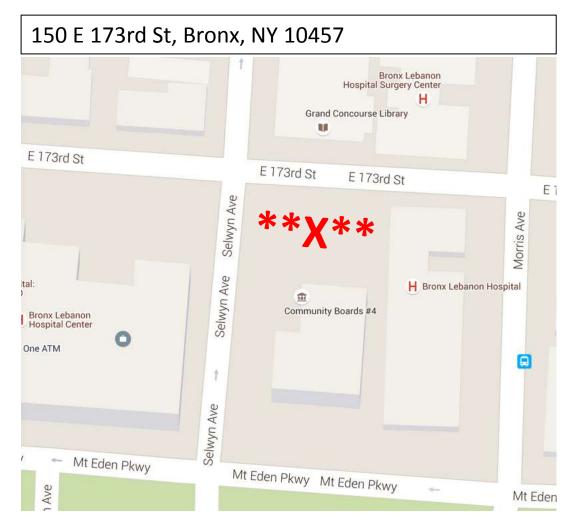

## <u>Grand Concourse – Selwyn Avenue</u>

This is the parking garage closes to the Hospital.