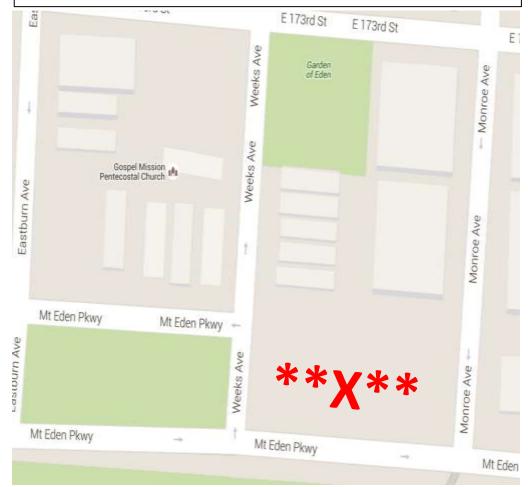

# <u>Grand Concourse – Selwyn Avenue</u>

This maybe the cheapest parking garage closest to the Hospital.

1639 Monroe Ave, Bronx, NY 10457