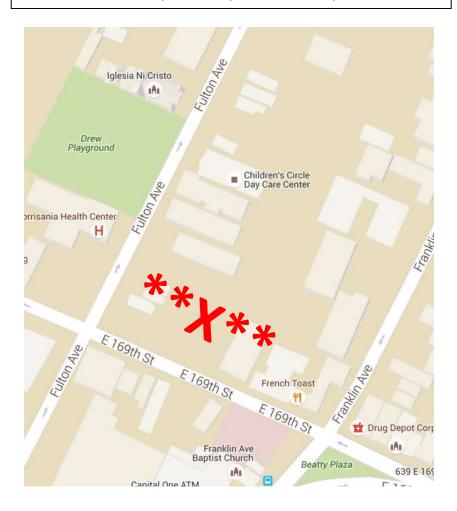

80

### **Rates**

1 Hour:\$10.87

2 Hours:\$16.31

12 Hours:\$19.93

1 Hour:Sat-Sun \$6.34

2 Hours:Sat-Sun \$8.15

12 Hours:Sat-Sun \$11.78

Each Add'l Hour:Sat-Sun \$4.53

24 Hours:\$27.18

Tax Not Included:10.375%

## **Grand Concourse – Morris Avenue**



### **Operator**

**MPG Parking** 

Phone: (718)583-4230

#### **Rates**

30 Min:\$7.25

1 Hour:\$9.06

12 Hours:11.78

24 Hours:\$18.12

Tax Not Included:10.375%

# <u>Grand Concourse – Selwyn Avenue</u>

This maybe the cheapest parking garage closest to the Hospital.

1639 Monroe Ave, Bronx, NY 10457



### **Operator**

**MPG Parking** 

Phone: (718)583-4230

#### **Rates**

30 Min:\$5.44

1 Hour:\$7.25

12 Hours:\$9.06

24 Hours:\$11.78

Tax Not Included:10.375%

## Fulton – MLK Clinic

585 E 169th St, Bronx, New York, NY 10456



## **Operator**

**MPG Parking** 

Phone: (212) 753-6116

#### **Rates**

1 Hour:\$10.87

2 Hours:\$16.31

12 Hours:\$19.93

1 Hour:Sat-Sun \$6.34

2 Hours:Sat-Sun \$8.15

12 Hours:Sat-Sun \$11.78

Each Add'l Hour:Sat-Sun \$4.53

24 Hours:\$27.18

Tax Not Included: 10.375%