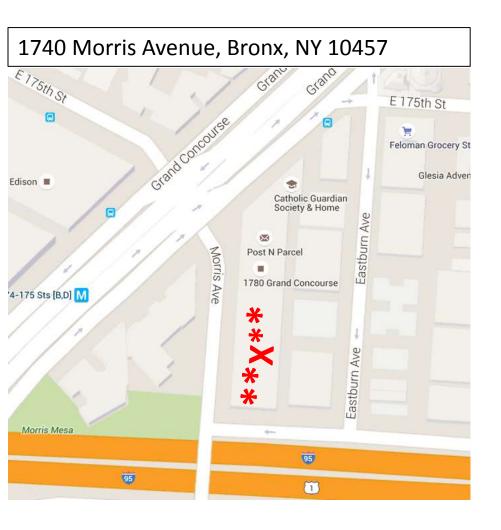

## <u>Grand Concourse – Selwyn Avenue</u>

This is the parking garage closes to the Hospital.



### **Operator**

**MPG Parking** 

Phone: (718)583-4180

### **Rates**

1 Hour:\$10.87

2 Hours:\$16.31

12 Hours:\$19.93

1 Hour:Sat-Sun \$6.34

2 Hours:Sat-Sun \$8.15

12 Hours:Sat-Sun \$11.78

Each Add'l Hour:Sat-Sun \$4.53

24 Hours:\$27.18

Tax Not Included:10.375%

## **Grand Concourse – Morris Avenue**



### **Operator**

**MPG Parking** 

Phone: (718)583-4230

#### **Rates**

30 Min:\$7.25

1 Hour:\$9.06

12 Hours:11.78

24 Hours:\$18.12

Tax Not Included:10.375%

# <u>Grand Concourse – Selwyn Avenue</u>

This maybe the cheapest parking garage closest to the Hospital.

1639 Monroe Ave, Bronx, NY 10457



### **Operator**

**MPG Parking** 

Phone: (718)583-4230

#### **Rates**

30 Min:\$5.44

1 Hour:\$7.25

12 Hours:\$9.06

24 Hours:\$11.78

Tax Not Included:10.375%

## Fulton – MLK Clinic

585 E 169th St, Bronx, New York, NY 10456



## **Operator**

**MPG Parking** 

Phone: (212) 753-6116

#### **Rates**

1 Hour:\$10.87

2 Hours:\$16.31

12 Hours:\$19.93

1 Hour:Sat-Sun \$6.34

2 Hours:Sat-Sun \$8.15

12 Hours:Sat-Sun \$11.78

Each Add'l Hour:Sat-Sun \$4.53

24 Hours:\$27.18

Tax Not I